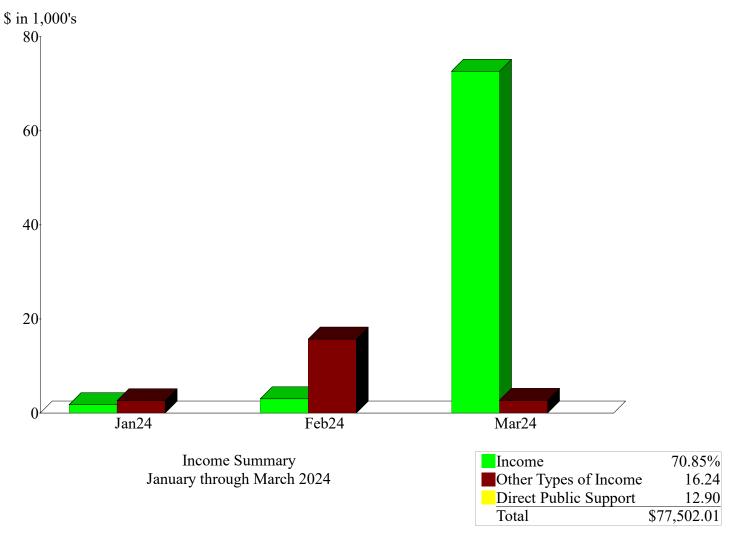

## **Cascade Fire Protection District Profit & Loss Budget vs. Actual**

January through March 2024

**TOTAL** Mar 24 **Budget** % of Budget Jan - Mar 24 \$ Over Budget Income Income **General Property Tax** 46,747.57 46,759.21 186,916.00 -140,156.79 25.02% **Vehicle Registration Tax** 1,349.62 2,780.72 13,084.00 -10,303.28 21.25% Interest earned 1,895.20 5,373.33 4,000.00 1,373.33 134.33% 54,913.26 **Total Income** 49,992.39 204,000.00 -149,086.74 26.92% **Direct Public Support** Individ, Business Contributions 10,000.00 10,000.00 10,000.00 **Total Direct Public Support** 10,000.00 Other Types of Income Shoemaker Building Income 12,655.75 12,588.75 13,860.00 -1,271.25 90.83% **Total Other Types of Income** 12,655.75 12,588.75 13,860.00 -1,271.25 90.83% -140,357.99 **Total Income** 72.648.14 77,502.01 217,860.00 35.57% **Expense District Budget** Administrative / Operations 1,021.00 3,818.23 12,000.00 -8,181.77 31.82% **Bank Fees** 0.00 0.00 300.00 -300.00 0.0% Collection-Treasurer's Fees 701.20 701.37 2.804.00 -2,102.63 25.01% 12,900.00 Insurance 100.00 11,500.00 1,400.00 112.17% Pension-State Match 0.00 0.0% 0.00 17,230.00 -17,230.00 Rent 0.00 0.00 5,000.00 -5,000.00 0.0% **Total District Budget** 35.67% 1,822.20 17,419.60 48,834.00 -31,414.40 Stations & Buildings Operations 728.56 3,148.68 6,000.00 -2,851.32 52.48% 10,000.00 -10,000.00 0.0% **Building Capital** 0.00 0.00 **Total Stations & Buildings** 728.56 3,148.68 16,000.00 -12,851.32 19.68% Fire Department's Budgets Communications-Capital Outlay 0.00 0.00 2,000.00 -2,000.00 0.0% 0.00 Communications-Supplies & Exp. 0.00 2,000.00 -2,000.00 0.0% Communications-Dispatch 0.00 0.00 1,000.00 -1,000.00 0.0% 0.00 **Radio User Fees** 0.00 6,000.00 -6,000.00 0.0% Radio M&R contract 0.00 0.00 3,000.00 -3,000.00 0.0% 0.00 0.00 0.0% Firefighting-Capital Outlay 10,000.00 -10,000.00 Firefighting-Supplies & Exp's 69.54 227.18 9,000.00 -8,772.82 2.52% Medical Services-Supplies & Exp 67.27 67.27 2,000.00 -1,932.73 3.36% **Medical Services-Capital Outlay** 0.00 0.00 1,000.00 -1,000.00 0.0% 0.00 **Training-Supplies & Expenses** 0.00 2,000.00 -2,000.00 0.0% Repair Svc Contr.(Committed) 0.00 0.00 2,700.00 -2,700.00 0.0% 172.50 Supplies & Expenses-Trucks, ... 0.00 4,000.00 -3,827.50 4.31% **Total Fire Department's Budgets** 136.81 466.95 44,700.00 1.05% -44,233.05 **Contract Services** Firefighter 0.0% 0.00 0.00 125,000.00 -125,000.00 **Total Contract Services** 0.00 0.00 125,000.00 -125,000.00 0.0% 8.97% **Total Expense** 2,687.57 21,035.23 234,534.00 -213,498.77