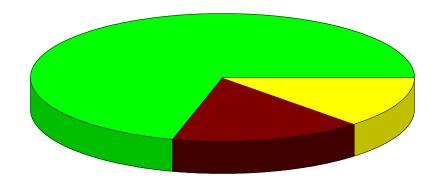

## **Cascade Fire Protection District Profit & Loss Budget vs. Actual**

January through March 2024

**TOTAL** Mar 24 **Budget** % of Budget Jan - Mar 24 \$ Over Budget Income Income **General Property Tax** 46,747.57 46,759.21 186,916.00 -140,156.79 25.02% **Vehicle Registration Tax** 1,349.62 2,780.72 13,084.00 -10,303.28 21.25% Interest earned 1,895.20 5,373.33 4,000.00 1,373.33 134.33% 54,913.26 **Total Income** 49,992.39 204,000.00 -149,086.74 26.92% **Direct Public Support** Individ, Business Contributions 10,000.00 10,000.00 10,000.00 **Total Direct Public Support** 10,000.00 Other Types of Income Shoemaker Building Income 12,655.75 12,588.75 13,860.00 -1,271.25 90.83% **Total Other Types of Income** 12,655.75 12,588.75 13,860.00 -1,271.25 90.83% -140,357.99 **Total Income** 72.648.14 77,502.01 217,860.00 35.57% **Expense District Budget** Administrative / Operations 1,021.00 3,818.23 12,000.00 -8,181.77 31.82% **Bank Fees** 0.00 0.00 300.00 -300.00 0.0% Collection-Treasurer's Fees 701.20 701.37 2.804.00 -2,102.63 25.01% 12,900.00 Insurance 100.00 11,500.00 1,400.00 112.17% Pension-State Match 0.00 0.0% 0.00 17,230.00 -17,230.00 Rent 0.00 0.00 5,000.00 -5,000.00 0.0% **Total District Budget** 35.67% 1,822.20 17,419.60 48,834.00 -31,414.40 Stations & Buildings Operations 728.56 3,148.68 6,000.00 -2,851.32 52.48% 10,000.00 -10,000.00 0.0% **Building Capital** 0.00 0.00 **Total Stations & Buildings** 728.56 3,148.68 16,000.00 -12,851.32 19.68% Fire Department's Budgets Communications-Capital Outlay 0.00 0.00 2,000.00 -2,000.00 0.0% 0.00 Communications-Supplies & Exp. 0.00 2,000.00 -2,000.00 0.0% Communications-Dispatch 0.00 0.00 1,000.00 -1,000.00 0.0% 0.00 **Radio User Fees** 0.00 6,000.00 -6,000.00 0.0% Radio M&R contract 0.00 0.00 3,000.00 -3,000.00 0.0% 0.00 0.00 0.0% Firefighting-Capital Outlay 10,000.00 -10,000.00 Firefighting-Supplies & Exp's 69.54 227.18 9,000.00 -8,772.82 2.52% Medical Services-Supplies & Exp 67.27 67.27 2,000.00 -1,932.73 3.36% **Medical Services-Capital Outlay** 0.00 0.00 1,000.00 -1,000.00 0.0% 0.00 **Training-Supplies & Expenses** 0.00 2,000.00 -2,000.00 0.0% Repair Svc Contr.(Committed) 0.00 0.00 2,700.00 -2,700.00 0.0% 172.50 Supplies & Expenses-Trucks, ... 0.00 4,000.00 -3,827.50 4.31% **Total Fire Department's Budgets** 136.81 466.95 44,700.00 1.05% -44,233.05 **Contract Services** Firefighter 0.0% 0.00 0.00 125,000.00 -125,000.00 **Total Contract Services** 0.00 0.00 125,000.00 -125,000.00 0.0% 8.97% **Total Expense** 2,687.57 21,035.23 234,534.00 -213,498.77