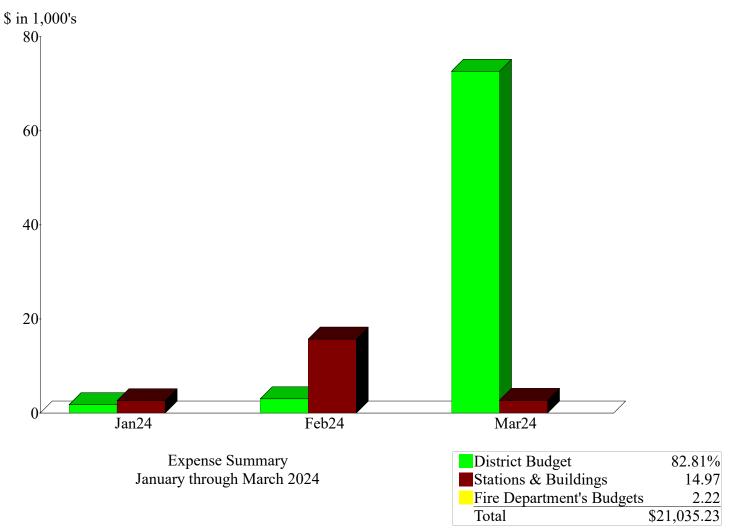

## **Cascade Fire Protection District Profit & Loss Budget vs. Actual**

January through March 2024

**TOTAL** Mar 24 **Budget** % of Budget Jan - Mar 24 \$ Over Budget Income Income **General Property Tax** 46,747.57 46,759.21 186,916.00 -140,156.79 25.02% **Vehicle Registration Tax** 1,349.62 2,780.72 13,084.00 -10,303.28 21.25% Interest earned 1,895.20 5,373.33 4,000.00 1,373.33 134.33% 54,913.26 **Total Income** 49,992.39 204,000.00 -149,086.74 26.92% **Direct Public Support** Individ, Business Contributions 10,000.00 10,000.00 10,000.00 **Total Direct Public Support** 10,000.00 Other Types of Income Shoemaker Building Income 12,655.75 12,588.75 13,860.00 -1,271.25 90.83% **Total Other Types of Income** 12,655.75 12,588.75 13,860.00 -1,271.25 90.83% -140,357.99 **Total Income** 72.648.14 77,502.01 217,860.00 35.57% **Expense District Budget** Administrative / Operations 1,021.00 3,818.23 12,000.00 -8,181.77 31.82% **Bank Fees** 0.00 0.00 300.00 -300.00 0.0% Collection-Treasurer's Fees 701.20 701.37 2.804.00 -2,102.63 25.01% 12,900.00 Insurance 100.00 11,500.00 1,400.00 112.17% Pension-State Match 0.00 0.0% 0.00 17,230.00 -17,230.00 Rent 0.00 0.00 5,000.00 -5,000.00 0.0% **Total District Budget** 35.67% 1,822.20 17,419.60 48,834.00 -31,414.40 Stations & Buildings Operations 728.56 3,148.68 6,000.00 -2,851.32 52.48% 10,000.00 -10,000.00 0.0% **Building Capital** 0.00 0.00 **Total Stations & Buildings** 728.56 3,148.68 16,000.00 -12,851.32 19.68% Fire Department's Budgets Communications-Capital Outlay 0.00 0.00 2,000.00 -2,000.00 0.0% 0.00 Communications-Supplies & Exp. 0.00 2,000.00 -2,000.00 0.0% Communications-Dispatch 0.00 0.00 1,000.00 -1,000.00 0.0% 0.00 **Radio User Fees** 0.00 6,000.00 -6,000.00 0.0% Radio M&R contract 0.00 0.00 3,000.00 -3,000.00 0.0% 0.00 0.00 0.0% Firefighting-Capital Outlay 10,000.00 -10,000.00 Firefighting-Supplies & Exp's 69.54 227.18 9,000.00 -8,772.82 2.52% Medical Services-Supplies & Exp 67.27 67.27 2,000.00 -1,932.73 3.36% **Medical Services-Capital Outlay** 0.00 0.00 1,000.00 -1,000.00 0.0% 0.00 **Training-Supplies & Expenses** 0.00 2,000.00 -2,000.00 0.0% Repair Svc Contr.(Committed) 0.00 0.00 2,700.00 -2,700.00 0.0% 172.50 Supplies & Expenses-Trucks, ... 0.00 4,000.00 -3,827.50 4.31% **Total Fire Department's Budgets** 136.81 466.95 44,700.00 1.05% -44,233.05 **Contract Services** Firefighter 0.0% 0.00 0.00 125,000.00 -125,000.00 **Total Contract Services** 0.00 0.00 125,000.00 -125,000.00 0.0% 8.97% **Total Expense** 2,687.57 21,035.23 234,534.00 -213,498.77