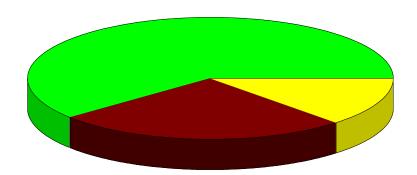

**District Budget** 

**Bank Fees** 

Insurance

**Tax Abatements** 

**Building Capital** 

**Total Stations & Buildings** 

Fire Department's Budgets

**Radio User Fees** 

**Communications-Capital Outlay** 

Communications-Dispatch

Firefighting-Capital Outlay

Firefighting-Supplies & Exp's

Medical Services-Supplies & Exp

**Medical Services-Capital Outlay** 

**Training-Supplies & Expenses** 

Repair Svc Contr.(Committed)

**Total Fire Department's Budgets** 

**Contract Services Firefighter** 

**Total Expense** 

**Net Income** 

**Total Contract Services** 

Supplies & Expenses-Trucks, ...

4,274.78

9,898.14

34,909.44

134,582.61

226,444.00

-44,822.00

-191,534.56

179,404.61

Communications-Supplies & Exp.

Radios - Repairs & Maintenance

**Total District Budget** Stations & Buildings Operations

Pension

Rent

**Expense** 

**General Property Tax** 

**Vehicle Registration Tax** 

**Shoemaker Building Income** 

#### **Cascade Fire Protection District Profit & Loss Budget vs. Actual**

**TOTAL January through August 2023** Aug 23 Jan - Aug 23 **Budget** \$ Over Budget % of Budget 144.47 217.97 4,805.49 143,332.65 145,025.00 -1,692.35 98.83% 8,536.79 10,152.00 -1,615.21 84.09% 1,211.21 973.75 6,461.64 7.134.92 158.549.05 155.177.00 3.372.05 102.17% 0.00 0.00 20,000.00 -20,000.00 0.0% 7,038.00 6,559.00 101.77% 6,445.00 114.00 4.384.00 0.00 7,038.00 10,943.00 6,445.00 4,498.00 169.79% 14,172.92 169,492.05 181,622.00 -12,129.95 93.32% 1.000.00 8.507.09 12.000.00 -3.492.91 70.89% 0.00 0.00 100.00 -100.00 0.0% 0.00 252.73 74.25 2,153.27 2,175.00 -21.73 99.0% 0.00 10,406.00 11,000.00 -594.00 94.6% 0.00 0.00 13,369.00 -13,369.00 0.0% 0.00 19.45 5,000.00 -4,980.55 0.39% 0.00 0.00 100.00 -100.00 0.0% 1,074.25 21,338.54 43,744.00 -22,405.46 48.78% 422.00 4,488.46 5,000.00 -511.54 89.77% 0.00 0.00 8,000.00 -8,000.00 0.0% 422.00 4,488.46 13,000.00 -8,511.54 34.53% 0.00 0.00 2,000.00 -2,000.00 0.0% 0.00 1,675.26 2,000.00 -324.74 83.76% 0.00 1.000.00 1,000.00 0.00 100.0% 0.00 0.00 3,000.00 -3,000.00 0.0% 2,610.00 2,610.00 6,000.00 -3,390.00 43.5% 0.00 0.00 10,000.00 -10,000.00 0.0% 93.09 3,000.71 9,000.00 -5,999.29 33.34% 0.00 721.03 2,000.00 -1,278.97 36.05% 0.00 0.00 1,000.00 -1,000.00 0.0% 75.44 100.0% 75.44 0.00 75.44 0.00 0.00 2,700.00 -2,700.00 0.0% 0.00 0.00 6,000.00 -6,000.00 0.0% 9,082.44 -35,617.56 2,778.53 44,700.00 20.32% 0.0% 0.00 0.00 125,000.00 -125,000.00 0.00 125,000.00 -125,000.00 0.0% 0.00