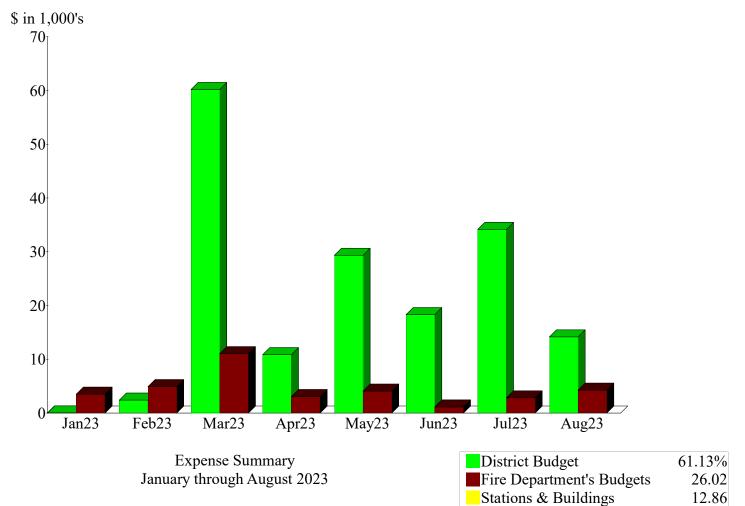

**District Budget** 

**Bank Fees** 

Insurance

**Tax Abatements** 

**Building Capital** 

**Total Stations & Buildings** 

Fire Department's Budgets

**Radio User Fees** 

**Communications-Capital Outlay** 

Communications-Dispatch

Firefighting-Capital Outlay

Firefighting-Supplies & Exp's

Medical Services-Supplies & Exp

**Medical Services-Capital Outlay** 

**Training-Supplies & Expenses** 

Repair Svc Contr.(Committed)

**Total Fire Department's Budgets** 

**Contract Services Firefighter** 

**Total Expense** 

**Net Income** 

**Total Contract Services** 

Supplies & Expenses-Trucks, ...

4,274.78

9,898.14

34,909.44

134,582.61

226,444.00

-44,822.00

-191,534.56

179,404.61

Communications-Supplies & Exp.

Radios - Repairs & Maintenance

**Total District Budget** Stations & Buildings Operations

Pension

Rent

**Expense** 

**General Property Tax** 

**Vehicle Registration Tax** 

**Shoemaker Building Income** 

#### **Cascade Fire Protection District Profit & Loss Budget vs. Actual**

**TOTAL January through August 2023** Aug 23 Jan - Aug 23 **Budget** \$ Over Budget % of Budget 144.47 217.97 4,805.49 143,332.65 145,025.00 -1,692.35 98.83% 8,536.79 10,152.00 -1,615.21 84.09% 1,211.21 973.75 6,461.64 7.134.92 158.549.05 155.177.00 3.372.05 102.17% 0.00 0.00 20,000.00 -20,000.00 0.0% 7,038.00 6,559.00 101.77% 6,445.00 114.00 4.384.00 0.00 7,038.00 10,943.00 6,445.00 4,498.00 169.79% 14,172.92 169,492.05 181,622.00 -12,129.95 93.32% 1.000.00 8.507.09 12.000.00 -3.492.91 70.89% 0.00 0.00 100.00 -100.00 0.0% 0.00 252.73 74.25 2,153.27 2,175.00 -21.73 99.0% 0.00 10,406.00 11,000.00 -594.00 94.6% 0.00 0.00 13,369.00 -13,369.00 0.0% 0.00 19.45 5,000.00 -4,980.55 0.39% 0.00 0.00 100.00 -100.00 0.0% 1,074.25 21,338.54 43,744.00 -22,405.46 48.78% 422.00 4,488.46 5,000.00 -511.54 89.77% 0.00 0.00 8,000.00 -8,000.00 0.0% 422.00 4,488.46 13,000.00 -8,511.54 34.53% 0.00 0.00 2,000.00 -2,000.00 0.0% 0.00 1,675.26 2,000.00 -324.74 83.76% 0.00 1.000.00 1,000.00 0.00 100.0% 0.00 0.00 3,000.00 -3,000.00 0.0% 2,610.00 2,610.00 6,000.00 -3,390.00 43.5% 0.00 0.00 10,000.00 -10,000.00 0.0% 93.09 3,000.71 9,000.00 -5,999.29 33.34% 0.00 721.03 2,000.00 -1,278.97 36.05% 0.00 0.00 1,000.00 -1,000.00 0.0% 75.44 100.0% 75.44 0.00 75.44 0.00 0.00 2,700.00 -2,700.00 0.0% 0.00 0.00 6,000.00 -6,000.00 0.0% 9,082.44 -35,617.56 2,778.53 44,700.00 20.32% 0.0% 0.00 0.00 125,000.00 -125,000.00 0.00 125,000.00 -125,000.00 0.0% 0.00