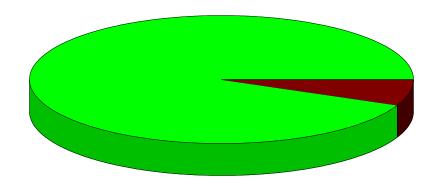

4:00 PM 09/07/23 **Accrual Basis** 

Income

Income

**Delinquent Interest** 

Interest earned

Other Types of Income

**Total Income Grants received** 

**Total Income** 

Administrative / Operations

Collection-Treasurer's Fees

Ballot item/Mill Levy Increase

Miscellaneous Revenue

**Total Other Types of Income** 

#### **Cascade Fire Protection District Profit & Loss Budget vs. Actual**

**TOTAL January through August 2023** Aug 23 Jan - Aug 23 **Budget** \$ Over Budget % of Budget 144.47 217.97 4,805.49 143,332.65 145,025.00 -1,692.35 98.83% 8,536.79 10,152.00 -1,615.21 84.09% 1,211.21 973.75 6,461.64 7.134.92 158.549.05 155.177.00 3.372.05 102.17% 0.00 0.00 20,000.00 -20,000.00 0.0% 7,038.00 6,559.00 101.77% 6,445.00 114.00 4.384.00 0.00 7,038.00 10,943.00 6,445.00 4,498.00 169.79% 14,172.92 169,492.05 181,622.00 -12,129.95 93.32% 1.000.00 8.507.09 12.000.00 -3.492.91 70.89% 0.00 0.00 100.00 -100.00 0.0% 0.00 252.73 74.25 2,153.27 2,175.00 -21.73 99.0% 0.00 10,406.00 11,000.00 -594.00 94.6% 0.00 0.00 13,369.00 -13,369.00 0.0% 0.00 19.45 5,000.00 -4,980.55 0.39% 0.00 0.00 100.00 -100.00 0.0% 1,074.25 21,338.54 43,744.00 -22,405.46 48.78% 422.00 4,488.46 5,000.00 -511.54 89.77% 0.00 0.00 8,000.00 -8,000.00 0.0% 422.00 4,488.46 13,000.00 -8,511.54 34.53% 0.00 0.00 2,000.00 -2,000.00 0.0% 0.00 1,675.26 2,000.00 -324.74 83.76% 0.00 1.000.00 1,000.00 0.00 100.0% 0.00 0.00 3,000.00 -3,000.00 0.0% 2,610.00 2,610.00 6,000.00 -3,390.00 43.5% 0.00 0.00 10,000.00 -10,000.00 0.0% 93.09 3,000.71 9,000.00 -5,999.29 33.34% 0.00 721.03 2,000.00 -1,278.97 36.05% 0.00 0.00 1,000.00 -1,000.00 0.0% 75.44 100.0% 75.44 0.00 75.44 0.00 0.00 2,700.00 -2,700.00 0.0% 0.00 0.00 6,000.00 -6,000.00 0.0% 9,082.44 -35,617.56 2,778.53 44,700.00 20.32% 0.0% 0.00 0.00 125,000.00 -125,000.00 0.00 125,000.00 -125,000.00 0.0% 0.00

15.42%

-300.26%

\$34,909.44

Total