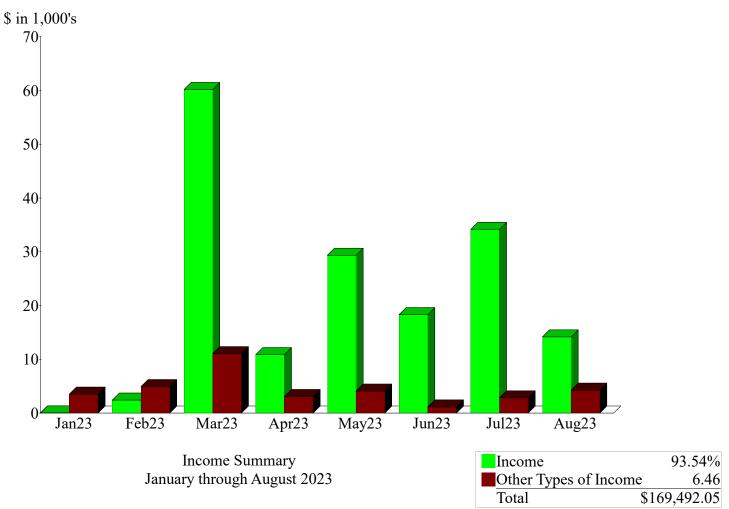

4:00 PM 09/07/23 **Accrual Basis** 

Income

Income

**Delinquent Interest** 

Interest earned

Other Types of Income

**Total Income Grants received** 

**Total Income** 

9,898.14

34,909.44

134,582.61

226,444.00

-44,822.00

-191,534.56

179,404.61

Communications-Supplies & Exp.

Administrative / Operations

Collection-Treasurer's Fees

Ballot item/Mill Levy Increase

Miscellaneous Revenue

**Total Other Types of Income** 

#### **Cascade Fire Protection District Profit & Loss Budget vs. Actual**

**TOTAL January through August 2023** Aug 23 Jan - Aug 23 **Budget** \$ Over Budget % of Budget 144.47 217.97 4,805.49 143,332.65 145,025.00 -1,692.35 98.83% 8,536.79 10,152.00 -1,615.21 84.09% 1,211.21 973.75 6,461.64 7.134.92 158.549.05 155.177.00 3.372.05 102.17% 0.00 0.00 20,000.00 -20,000.00 0.0% 7,038.00 6,559.00 101.77% 6,445.00 114.00 4.384.00 0.00 7,038.00 10,943.00 6,445.00 4,498.00 169.79% 14,172.92 169,492.05 181,622.00 -12,129.95 93.32% 1.000.00 8.507.09 12.000.00 -3.492.91 70.89% 0.00 0.00 100.00 -100.00 0.0% 0.00 252.73 74.25 2,153.27 2,175.00 -21.73 99.0% 0.00 10,406.00 11,000.00 -594.00 94.6% 0.00 0.00 13,369.00 -13,369.00 0.0% 0.00 19.45 5,000.00 -4,980.55 0.39% 0.00 0.00 100.00 -100.00 0.0% 1,074.25 21,338.54 43,744.00 -22,405.46 48.78% 422.00 4,488.46 5,000.00 -511.54 89.77% 0.00 0.00 8,000.00 -8,000.00 0.0% 422.00 4,488.46 13,000.00 -8,511.54 34.53% 0.00 0.00 2,000.00 -2,000.00 0.0% 0.00 1,675.26 2,000.00 -324.74 83.76% 0.00 1.000.00 1,000.00 0.00 100.0% 0.00 0.00 3,000.00 -3,000.00 0.0% 2,610.00 2,610.00 6,000.00 -3,390.00 43.5% 0.00 0.00 10,000.00 -10,000.00 0.0% 93.09 3,000.71 9,000.00 -5,999.29 33.34% 0.00 721.03 2,000.00 -1,278.97 36.05% 0.00 0.00 1,000.00 -1,000.00 0.0% 75.44 100.0% 75.44 0.00 75.44 0.00 0.00 2,700.00 -2,700.00 0.0% 0.00 0.00 6,000.00 -6,000.00 0.0% 9,082.44 -35,617.56 2,778.53 44,700.00 20.32% 0.0% 0.00 0.00 125,000.00 -125,000.00 0.00 125,000.00 -125,000.00 0.0% 0.00

15.42%

-300.26%

\$34,909.44

Total