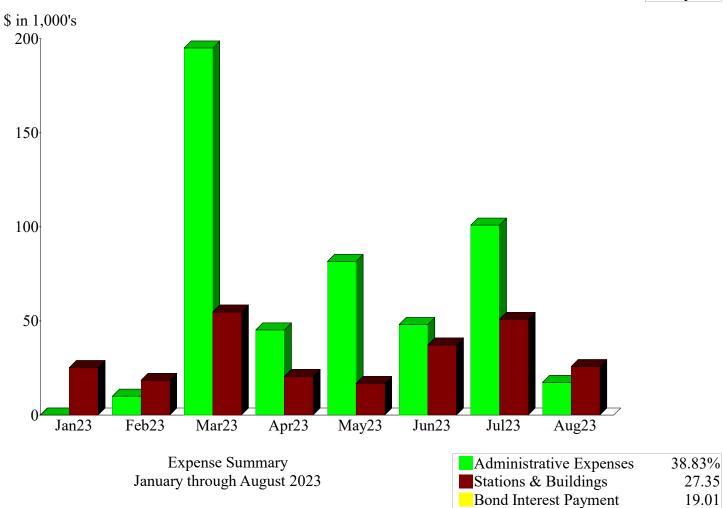

gust 2023





Income Summary
January through August 2023

| Property Tax - O&M EPC          | 53.06%       |
|---------------------------------|--------------|
| Property Tax - Debt EPC         | 36.81        |
| Spec Ownership Tax - O&M EPO    | 3.19         |
| Property Tax - O&M TC           | 2.39         |
| Spec Ownership Tax - Debt EPC   | 2.21         |
| Property Tax - Debt TC          | 1.66         |
| Spec Ownership Tax - O&M TC     | 0.19         |
| Spec Ownership Tax - Debt TC    | 0.13         |
| State Senior/Vet Fund - O&M TO  | 0.10         |
| State Senior/Vet Fund - Debt TC | 0.07         |
| Other                           | 0.19         |
| Total                           | \$498,370.29 |

11.87

2.94

\$249,843.53

Fire Department's Budgets

Treasurer Fees

Total





### **Green Mountain Falls Chipita Park Fire District**

### PAYMENT REQUEST

9/12/2023

### **GENERAL FUND ACCOUNT**

| Company                       | Invoice          | Date      | Amount         | Comments           |
|-------------------------------|------------------|-----------|----------------|--------------------|
| Megan Kelly                   | 91223            | 9/12/2023 | \$<br>50.00    |                    |
| Stephen Walsh                 | 91223            | 9/12/2023 | \$<br>50.00    |                    |
| Dan May                       | 91223            | 9/12/2023 | \$<br>50.00    |                    |
| Sue Turnbull                  | 91223            | 9/12/2023 | \$<br>50.00    |                    |
| George Allen                  | 91223            | 9/12/2