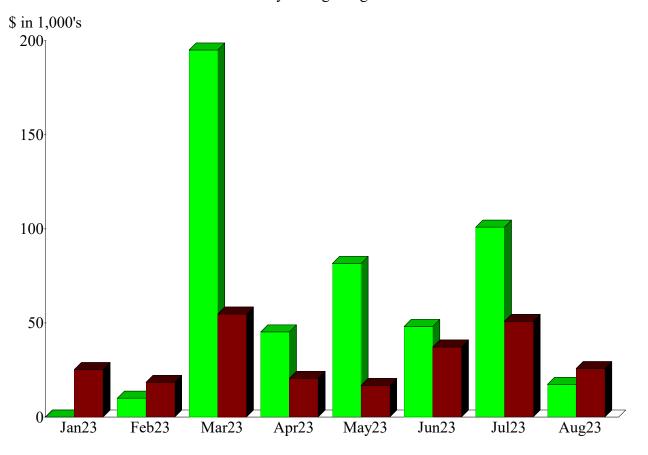

nty - Debt            | 6.25      | 248.38       | 306.00     | -57.62         | 81.17%      |
| Teller County - O&M             | 9.01      | 358.01       | 441.66     | -83.65         | 81.06%      |
| El Paso County - Debt           | 77.18     | 2,755.63     | 2,809.00   | -53.37         | 98.1%       |
| El Paso County - O&M            | 111.24    | 3,972.03     | 4,048.69   | -76.66         | 98.11%      |
| Total Treasurer Fees            | 203.68    | 7,334.05     | 7,605.35   | -271.30        | 96.43%      |
| Total Expense                   | 25,758.30 | 249,843.53   | 427,188.87 | -177,345.34    | 58.49%      |
| ome                             | -8,387.77 | 248,526.76   | 88,662.13  | 159,864.63     | 280.31%     |

## Income and Expense by Month January through August 2023





Income Summary
January through August 2023

| Property Tax - O&M EPC          | 53.06%       |
|---------------------------------|--------------|
| Property Tax - Debt EPC         | 36.81        |
| Spec Ownership Tax - O&M EPO    | 3.19         |
| Property Tax - O&M TC           | 2.39         |
| Spec Ownership Tax - Debt EPC   | 2.21         |
| Property Tax - Debt TC          | 1.66         |
| Spec Ownership Tax - O&M TC     | 0.19         |
| Spec Ownership Tax - Debt TC    | 0.13         |
| State Senior/Vet Fund - O&M TO  | 0.10         |
| State Senior/Vet Fund - Debt TC | 0.07         |
| Other                           | 0.19         |
| Total                           | \$498,370.29 |

11.87

2.94

\$249,843.53

Fire Department's Budgets

Treasurer Fees

Total





### **Gre