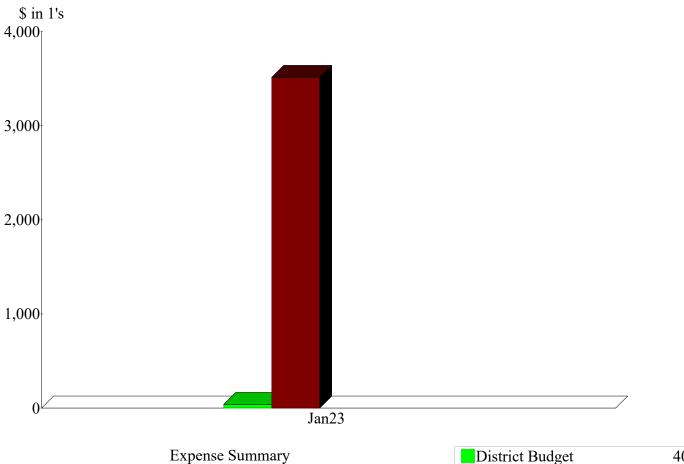

## **Cascade Fire Protection District** Profit & Loss Budget vs. Actual January 2023

|                                 | Jan 23    | Budget     | \$ Over Budget | % of Budget |
|---------------------------------|-----------|------------|----------------|-------------|
| Income                          |           |            |                |             |
| Income                          |           |            |                |             |
| General Property Tax            | 0.00      | 145,025.00 | -145,025.00    | 0.0%        |
| Vehicle Registration Tax        | 0.00      | 10,152.00  | -10,152.00     | 0.0%        |
| Interest earned                 | 114.88    |            |                |             |
| Total Income                    | 114.88    | 155,177.00 | -155,062.12    | 0.07%       |
| Grants received                 | 0.00      | 20,000.00  | -20,000.00     | 0.0%        |
| Other Types of Income           |           |            |                |             |
| Shoemaker Building Income       | -77.00    | 6,445.00   | -6,522.00      | -1.29       |
| Total Other Types of Income     | -77.00    | 6,445.00   | -6,522.00      | -1.29       |
| Total Income                    | 37.88     | 181,622.00 | -181,584.12    | 0.029       |
| Expense                         |           |            |                |             |
| District Budget                 |           |            |                |             |
| Administrative / Operations     | 1,001.20  | 12,000.00  | -10,998.80     | 8.349       |
| Ballot item/Mill Levy Increase  | 0.00      | 100.00     | -100.00        | 0.09        |
| Collection-Treasurer's Fees     | 0.00      | 2,175.00   | -2,175.00      | 0.0         |
| Insurance                       | 428.00    | 11,000.00  | -10,572.00     | 3.89        |
| Pension                         | 0.00      | 13,369.00  | -13,369.00     | 0.0         |
| Rent                            | 0.00      | 5,000.00   | -5,000.00      | 0.0         |
| Tax Abatements                  | 0.00      | 100.00     | -100.00        | 0.0         |
| Total District Budget           | 1,429.20  | 43,744.00  | -42,314.80     | 3.27        |
| Stations & Buildings            |           |            |                |             |
| Operations                      | 966.42    | 5,000.00   | -4,033.58      | 19.339      |
| Building Capital                | 0.00      | 8,000.00   | -8,000.00      | 0.0         |
| Total Stations & Buildings      | 966.42    | 13,000.00  | -12,033.58     | 7.43        |
| Fire Department's Budgets       |           |            |                |             |
| Communications-Capital Outlay   | 0.00      | 2,000.00   | -2,000.00      | 0.0         |
| Communications-Supplies & Exp.  | 0.00      | 2,000.00   | -2,000.00      | 0.0         |
| Communications-Dispatch         | 1,000.00  | 1,000.00   | 0.00           | 100.09      |
| Radios - Repairs & Maintenance  | 0.00      | 3,000.00   | -3,000.00      | 0.0         |
| Radio User Fees                 | 0.00      | 6,000.00   | -6,000.00      | 0.0         |
| Firefighting-Capital Outlay     | 0.00      | 10,000.00  | -10,000.00     | 0.0         |
| Firefighting-Supplies & Exp's   | 117.07    | 9,000.00   | -8,882.93      | 1.39        |
| Medical Services-Supplies & Exp | 0.00      | 2,000.00   | -2,000.00      | 0.09        |
| Medical Services-Capital Outlay | 0.00      | 1,000.00   | -1,000.00      | 0.0         |
| Training-Supplies & Expenses    | 0.00      | 0.00       | 0.00           | 0.0         |
| Repair Svc Contr.(Committed)    | 0.00      | 2,700.00   | -2,700.00      | 0.09        |
| Supplies & Expenses-Trucks,     | 0.00      | 6,000.00   | -6,000.00      | 0.0         |
| Total Fire Department's Budgets | 1,117.07  | 44,700.00  | -43,582.93     | 2.5         |
| Contract Services               |           |            |                |             |
| Firefighter                     | 0.00      | 125,000.00 | -125,000.00    | 0.0         |
| Total Contract Services         | 0.00      | 125,000.00 | -125,000.00    | 0.09        |
| Total Expense                   | 3,512.69  | 226,444.00 | -222,931.31    | 1.55%       |
| Income                          | -3,474.81 | -44,822.00 | 41,347.19      | 7.75%       |