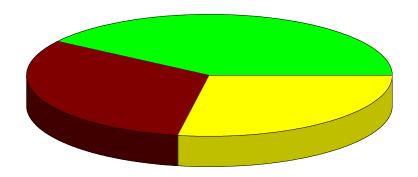

| January 2023 | • |
|--------------|---|
|              |   |
|              |   |

| District Budget           | 40.69%     |
|---------------------------|------------|
| Fire Department's Budgets | 31.80      |
| Stations & Buildings      | 27.51      |
| Total                     | \$3,512.69 |