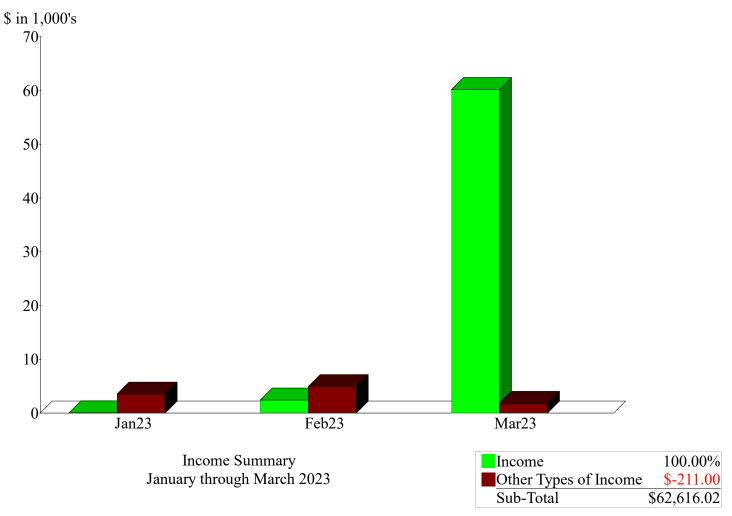

### Cascade Fire Protection District Profit & Loss Budget vs. Actual

January through March 2023

TOTAL

|                                 | Mar 23    | Jan - Mar 23 | Budget     | \$ Over Budget | % of Budget |
|---------------------------------|-----------|--------------|------------|----------------|-------------|
| Income                          |           |              |            |                |             |
| Income                          |           |              |            |                |             |
| General Property Tax            | 58,197.20 | 58,937.25    | 145,025.00 | -86,087.75     | 40.64%      |
| Vehicle Registration Tax        | 1,191.05  | 2,363.40     | 10,152.00  | -7,788.60      | 23.28%      |
| Interest earned                 | 839.14    | 1,526.37     |            |                |             |
| Total Income                    | 60,227.39 | 62,827.02    | 155,177.00 | -92,349.98     | 40.49%      |
| Grants received                 | 0.00      | 0.00         | 20,000.00  | -20,000.00     | 0.0%        |
| Other Types of Income           |           |              |            |                |             |
| Shoemaker Building Income       | -67.00    | -211.00      | 6,445.00   | -6,656.00      | -3.27%      |
| Total Other Types of Income     | -67.00    | -211.00      | 6,445.00   | -6,656.00      | -3.27%      |
| Total Income                    | 60,160.39 | 62,616.02    | 181,622.00 | -119,005.98    | 34.48%      |
| Expense                         |           |              |            |                |             |
| District Budget                 |           |              |            |                |             |
| Administrative / Operations     | 1,000.00  | 3,472.60     | 12,000.00  | -8,527.40      | 28.94%      |
| Ballot item/Mill Levy Increase  | 0.00      | 0.00         | 100.00     | -100.00        | 0.0%        |
| Bank Fees                       | 0.00      | 252.73       |            |                |             |
| Collection-Treasurer's Fees     | 872.96    | 884.06       | 2,175.00   | -1,290.94      | 40.65%      |
| Insurance                       | 209.00    | 1,065.00     | 11,000.00  | -9,935.00      | 9.68%       |
| Pension                         | 0.00      | 0.00         | 13,369.00  | -13,369.00     | 0.0%        |
| Rent                            | 0.00      | 0.00         | 5,000.00   | -5,000.00      | 0.0%        |
| Tax Abatements                  | 0.00      | 0.00         | 100.00     | -100.00        | 0.0%        |
| Total District Budget           | 2,081.96  | 5,674.39     | 43,744.00  | -38,069.61     | 12.97%      |
| Stations & Buildings            |           |              |            |                |             |
| Operations                      | 609.88    | 2,357.03     | 5,000.00   | -2,642.97      | 47.14%      |
| Building Capital                | 0.00      | 0.00         | 8,000.00   | -8,000.00      | 0.0%        |
| Total Stations & Buildings      | 609.88    | 2,357.03     | 13,000.00  | -10,642.97     | 18.13%      |
| Fire Department's Budgets       |           |              |            |                |             |
| Communications-Capital Outlay   | 0.00      | 0.00         | 2,000.00   | -2,000.00      | 0.0%        |
| Communications-Supplies & Exp.  | 0.00      | 0.00         | 2,000.00   | -2,000.00      | 0.0%        |
| Communications-Dispatch         | 0.00      | 1,000.00     | 1,000.00   | 0.00           | 100.0%      |
| Radios - Repairs & Maintenance  | 0.00      | 0.00         | 3,000.00   | -3,000.00      | 0.0%        |
| Radio User Fees                 | 0.00      | 0.00         | 6,000.00   | -6,000.00      | 0.0%        |
| Firefighting-Capital Outlay     | 0.00      | 0.00         | 10,000.00  | -10,000.00     | 0.0%        |
| Firefighting-Supplies & Exp's   | -884.27   | 499.10       | 9,000.00   | -8,500.90      | 5.55%       |
| Medical Services-Supplies & Exp | 0.00      | 721.03       | 2,000.00   | -1,278.97      | 36.05%      |
| Medical Services-Capital Outlay | 0.00      | 0.00         | 1,000.00   | -1,000.00      | 0.0%        |
| Repair Svc Contr.(Committed)    | 0.00      | 0.00         | 2,700.00   | -2,700.00      | 0.0%        |
| Supplies & Expenses-Trucks,     | 0.00      | 0.00         | 6,000.00   | -6,000.00      | 0.0%        |
| Total Fire Department's Budgets | -884.27   | 2,220.13     | 44,700.00  | -42,479.87     | 4.97%       |
| Contract Services               |           |              |            |                |             |
| Firefighter                     | 0.00      | 0.00         | 125,000.00 | -125,000.00    | 0.0%        |
| Total Contract Services         | 0.00      | 0.00         | 125,000.00 | -125,000.00    | 0.0%        |
| Total Expense                   | 1,807.57  | 10,251.55    | 226,444.00 | -216,192.45    | 4.53%       |
| Income                          | 58,352.82 | 52,364.47    | -44,822.00 | 97,186.47      | -116.83%    |