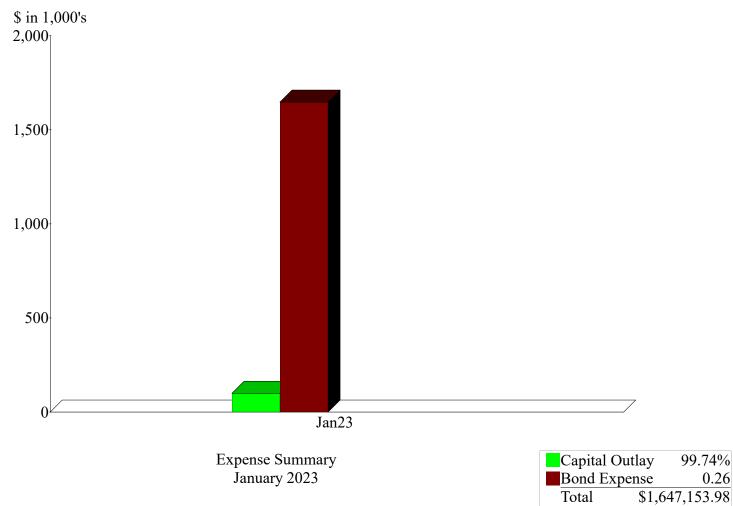

NO TRANSACTIONS MATCHING GRAPH

| Expense Summary |
|-----------------|
| January 2023    |

| District Management | 33.40%     |
|---------------------|------------|
| Legal               | 28.81      |
| Insurance - D3      | 28.07      |
| Elections           | 9.52       |
| Insurance - D1      | \$-50.00   |
| Miscellaneous       | 0.17       |
| Copies & Postage    | 0.02       |
| Sub-Total           | \$8,930.92 |
|                     |            |