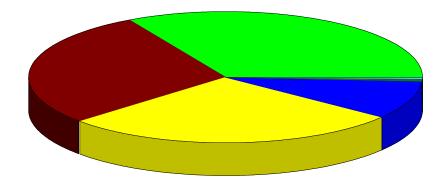

NO TRANSACTIONS MATCHING GRAPH

| Expense Summary |
|-----------------|
| January 2023    |

| District Management | 33.40%     |
|---------------------|------------|
| Legal               | 28.81      |
| Insurance - D3      | 28.07      |
| Elections           | 9.52       |
| Insurance - D1      | \$-50.00   |
| Miscellaneous       | 0.17       |
| Copies & Postage    | 0.02       |
| Sub-Total           | \$8,930.92 |
|                     |            |