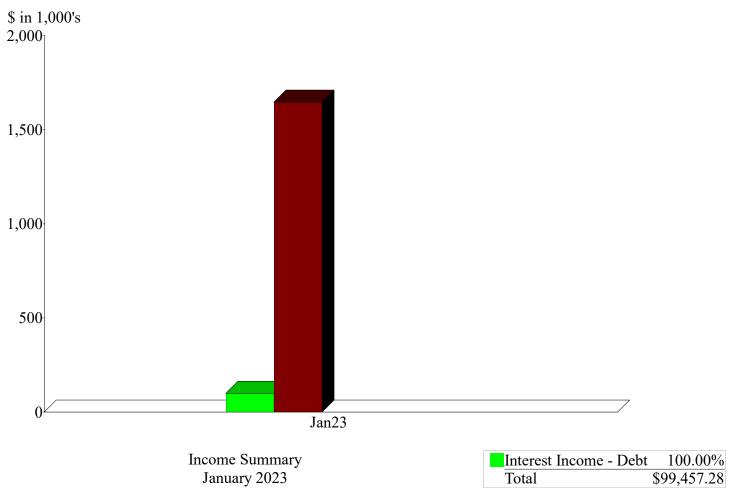

# Bradley Heights Metropolitan District No. 1 Profit & Loss Budget vs. Actual January 2023

|                                 | Jan 23    | Budget    | \$ Over Budget | % of Budget |
|---------------------------------|-----------|-----------|----------------|-------------|
| Ordinary Income/Expense         |           |           |                |             |
| Income                          |           |           |                |             |
| Developer Advance               | 0.00      | 70,000.00 | -70,000.00     | 0.0%        |
| Transfer From District 2-O&M    | 0.00      | 1,651.29  | -1,651.29      | 0.0%        |
| Transfer From District 3-O&M    | 0.00      | 1,050.78  | -1,050.78      | 0.0%        |
| Total Income                    | 0.00      | 72,702.07 | -72,702.07     | 0.0%        |
| Expense                         |           |           |                |             |
| Miscellaneous                   | 15.34     |           |                |             |
| Audit                           | 0.00      | 8,500.00  | -8,500.00      | 0.0%        |
| Bank Service Charge             | 0.00      | 100.00    | -100.00        | 0.0%        |
| Contingency                     | 0.00      | 5,000.00  | -5,000.00      | 0.0%        |
| Copies & Postage                | 2.10      | 1,000.00  | -997.90        | 0.2%        |
| District Management             | 3,000.00  | 36,000.00 | -33,000.00     | 8.3%        |
| Dues & Subscriptions (SDA) - D1 | 0.00      | 1,500.00  | -1,500.00      | 0.0%        |
| Dues & Subsriptions (SDA) - D2  | 0.00      | 500.00    | -500.00        | 0.0%        |
| Dues & Subscriptions (SDA) - D3 | 0.00      | 500.00    | -500.00        | 0.0%        |
| Elections                       | 854.85    |           |                |             |
| Insurance - D1                  | -50.00    | 1,600.00  | -1,650.00      | -3.1%       |
| Insurance - D2                  | 0.00      | 3,000.00  | -3,000.00      | 0.0%        |
| Insurance - D3                  | 2,521.00  | 1,600.00  | 921.00         | 157.6%      |
| Legal                           | 2,587.63  | 8,000.00  | -5,412.37      | 32.3%       |
| Total Expense                   | 8,930.92  | 67,300.00 | -58,369.08     | 13.3%       |
| Net Ordinary Income             | -8,930.92 | 5,402.07  | -14,332.99     | -165.3%     |
| et Income                       | -8,930.92 | 5,402.07  | -14,332.99     | -165.3%     |