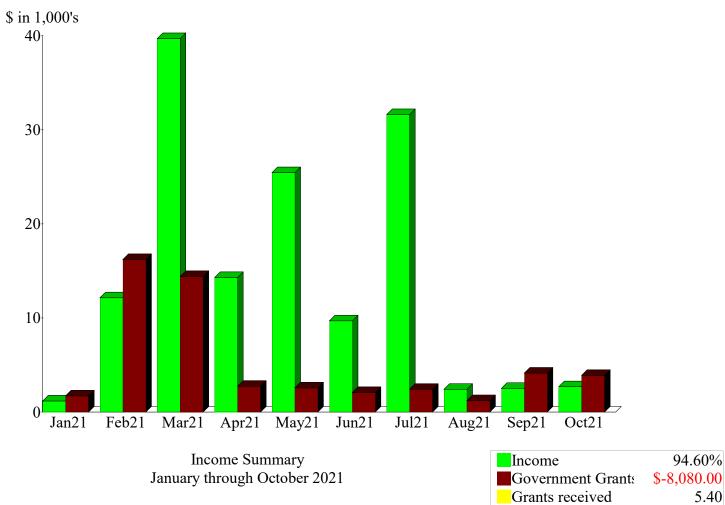

## **Cascade Fire Protection District** Profit & Loss Budget vs. Actual January through October 2021

TOTAL

|                                    | Oct 21    | Jan - Oct 21 | Budget     | \$ Over Budget | % of Budget |
|------------------------------------|-----------|--------------|------------|----------------|-------------|
| Income                             |           |              |            |                |             |
| Income                             |           |              |            |                |             |
| Delinquent Tax                     | 859.65    | 892.68       | 50.00      | 842.68         | 1,785.36%   |
| General Property Tax               | 462.99    | 127,090.04   | 127,080.09 | 9.95           | 100.01%     |
| Vehicle Registration Tax           | 1,227.71  | 12,325.46    | 8,895.61   | 3,429.85       | 138.56%     |
| Interest earned                    | 139.80    | 1,372.21     | 500.00     | 872.21         | 274.44%     |
| State Match funds (Pension)        | 0.00      | 0.00         | 5,857.31   | -5,857.31      | 0.0%        |
| Total Income                       | 2,690.15  | 141,680.39   | 142,383.01 | -702.62        | 99.51%      |
| Expense                            |           |              |            |                |             |
| District Budget                    |           |              |            |                |             |
| Administrative / Operations        | 800.00    | 8,146.89     | 10,000.00  | -1,853.11      | 81.47%      |
| Bank Fees                          | 0.00      | 0.00         | 100.00     | -100.00        | 0.0%        |
| Collection-Treasurer's Fees        | 20.66     | 1,922.63     | 1,920.00   | 2.63           | 100.14%     |
| Insurance                          | 0.00      | 8,797.00     | 9,000.00   | -203.00        | 97.74%      |
| Pension-State Match                | 0.00      | 0.00         | 5,891.00   | -5,891.00      | 0.0%        |
| Pension                            | 0.00      | 0.00         | 11,781.00  | -11,781.00     | 0.0%        |
| Rent                               | 0.00      | 0.00         | 5,000.00   | -5,000.00      | 0.0%        |
| Tax Abatements                     | 0.00      | 1,379.98     | 100.00     | 1,279.98       | 1,379.98%   |
| Total District Budget              | 820.66    | 20,246.50    | 43,792.00  | -23,545.50     | 46.23%      |
| Stations & Buildings               |           |              |            |                |             |
| Operations                         | 2,238.56  | 5,375.70     | 2,500.00   | 2,875.70       | 215.03%     |
| Building Capital                   | 0.00      | 12,500.00    | 20,000.00  | -7,500.00      | 62.5%       |
| Total Stations & Buildings         | 2,238.56  | 17,875.70    | 22,500.00  | -4,624.30      | 79.45%      |
| Fire Department's Budgets          |           |              |            |                |             |
| Communications-Capital Outlay      | 0.00      | 0.00         | 2,000.00   | -2,000.00      | 0.0%        |
| Communications-Supplies & Exp.     | 0.00      | 350.18       | 1,500.00   | -1,149.82      | 23.35%      |
| Communications-Dispatch            | 250.00    | 1,000.00     | 1,000.00   | 0.00           | 100.0%      |
| <b>Emergency Reporting Company</b> | 0.00      | 0.00         | 2,021.00   | -2,021.00      | 0.0%        |
| Radio User Fees                    | 0.00      | 0.00         | 6,000.00   | -6,000.00      | 0.0%        |
| Radio M&R contract                 | 0.00      | 0.00         | 2,430.00   | -2,430.00      | 0.0%        |
| Firefighting-Capital Outlay        | 0.00      | 0.00         | 20,000.00  | -20,000.00     | 0.0%        |
| Firefighting-Supplies & Exp's      | 0.00      | 3,015.31     | 19,000.00  | -15,984.69     | 15.87%      |
| Medical Services-Supplies & Exp    | 0.00      | 1,733.33     | 2,000.00   | -266.67        | 86.67%      |
| Medical Services-Capital Outlay    | 0.00      | 0.00         | 1,000.00   | -1,000.00      | 0.0%        |
| Training-Supplies & Expenses       | 0.00      | 3,000.00     | 4,000.00   | -1,000.00      | 75.0%       |
| Repair Svc Contr.(Committed)       | 0.00      | 0.00         | 2,700.00   | -2,700.00      | 0.0%        |
| Supplies & Expenses-Trucks,        | 591.93    | 4,224.55     | 3,500.00   | 724.55         | 120.7%      |
| Total Fire Department's Budgets    | 841.93    | 13,323.37    | 67,151.00  | -53,827.63     | 19.84%      |
| Total Expense                      | 3,901.15  | 51,445.57    | 133,443.00 | -81,997.43     | 38.55%      |
| Income                             | -1,211.00 | 90,234.82    | 8,940.01   | 81,294.81      | 1,009.34%   |