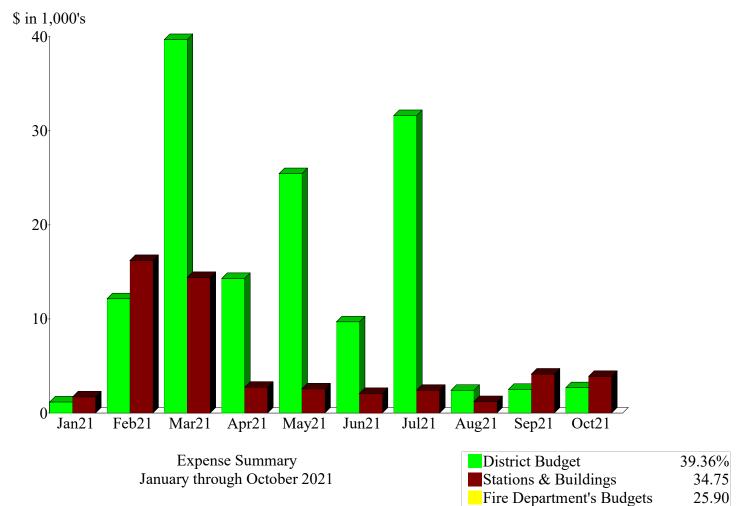

## **Cascade Fire Protection District** Profit & Loss Budget vs. Actual January through October 2021

TOTAL

|                                    | Oct 21    | Jan - Oct 21 | Budget     | \$ Over Budget | % of Budget |
|------------------------------------|-----------|--------------|------------|----------------|-------------|
| Income                             |           |              |            |                |             |
| Income                             |           |              |            |                |             |
| Delinquent Tax                     | 859.65    | 892.68       | 50.00      | 842.68         | 1,785.36%   |
| General Property Tax               | 462.99    | 127,090.04   | 127,080.09 | 9.95           | 100.01%     |
| Vehicle Registration Tax           | 1,227.71  | 12,325.46    | 8,895.61   | 3,429.85       | 138.56%     |
| Interest earned                    | 139.80    | 1,372.21     | 500.00     | 872.21         | 274.44%     |
| State Match funds (Pension)        | 0.00      | 0.00         | 5,857.31   | -5,857.31      | 0.0%        |
| Total Income                       | 2,690.15  | 141,680.39   | 142,383.01 | -702.62        | 99.51%      |
| Expense                            |           |              |            |                |             |
| District Budget                    |           |              |            |                |             |
| Administrative / Operations        | 800.00    | 8,146.89     | 10,000.00  | -1,853.11      | 81.47%      |
| Bank Fees                          | 0.00      | 0.00         | 100.00     | -100.00        | 0.0%        |
| Collection-Treasurer's Fees        | 20.66     | 1,922.63     | 1,920.00   | 2.63           | 100.14%     |
| Insurance                          | 0.00      | 8,797.00     | 9,000.00   | -203.00        | 97.74%      |
| Pension-State Match                | 0.00      | 0.00         | 5,891.00   | -5,891.00      | 0.0%        |
| Pension                            | 0.00      | 0.00         | 11,781.00  | -11,781.00     | 0.0%        |
| Rent                               | 0.00      | 0.00         | 5,000.00   | -5,000.00      | 0.0%        |
| Tax Abatements                     | 0.00      | 1,379.98     | 100.00     | 1,279.98       | 1,379.98%   |
| Total District Budget              | 820.66    | 20,246.50    | 43,792.00  | -23,545.50     | 46.23%      |
| Stations & Buildings               |           |              |            |                |             |
| Operations                         | 2,238.56  | 5,375.70     | 2,500.00   | 2,875.70       | 215.03%     |
| Building Capital                   | 0.00      | 12,500.00    | 20,000.00  | -7,500.00      | 62.5%       |
| Total Stations & Buildings         | 2,238.56  | 17,875.70    | 22,500.00  | -4,624.30      | 79.45%      |
| Fire Department's Budgets          |           |              |            |                |             |
| Communications-Capital Outlay      | 0.00      | 0.00         | 2,000.00   | -2,000.00      | 0.0%        |
| Communications-Supplies & Exp.     | 0.00      | 350.18       | 1,500.00   | -1,149.82      | 23.35%      |
| Communications-Dispatch            | 250.00    | 1,000.00     | 1,000.00   | 0.00           | 100.0%      |
| <b>Emergency Reporting Company</b> | 0.00      | 0.00         | 2,021.00   | -2,021.00      | 0.0%        |
| Radio User Fees                    | 0.00      | 0.00         | 6,000.00   | -6,000.00      | 0.0%        |
| Radio M&R contract                 | 0.00      | 0.00         | 2,430.00   | -2,430.00      | 0.0%        |
| Firefighting-Capital Outlay        | 0.00      | 0.00         | 20,000.00  | -20,000.00     | 0.0%        |
| Firefighting-Supplies & Exp's      | 0.00      | 3,015.31     | 19,000.00  | -15,984.69     | 15.87%      |
| Medical Services-Supplies & Exp    | 0.00      | 1,733.33     | 2,000.00   | -266.67        | 86.67%      |
| Medical Services-Capital Outlay    | 0.00      | 0.00         | 1,000.00   | -1,000.00      | 0.0%        |
| Training-Supplies & Expenses       | 0.00      | 3,000.00     | 4,000.00   | -1,000.00      | 75.0%       |
| Repair Svc Contr.(Committed)       | 0.00      | 0.00         | 2,700.00   | -2,700.00      | 0.0%        |
| Supplies & Expenses-Trucks,        | 591.93    | 4,224.55     | 3,500.00   | 724.55         | 120.7%      |
| Total Fire Department's Budgets    | 841.93    | 13,323.37    | 67,151.00  | -53,827.63     | 19.84%      |
| Total Expense                      | 3,901.15  | 51,445.57    | 133,443.00 | -81,997.43     | 38.55%      |
| Income                             | -1,211.00 | 90,234.82    | 8,940.01   | 81,294.81      | 1,009.34%   |